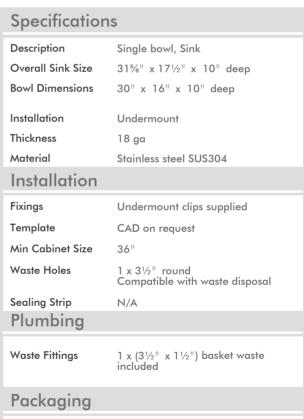

## Cube 32" Super Single

## Model Code: CRC762











**EPS** protection & Carton

33%" x 19%" x 18%"

42.35Lbs











Package Limited 25 year Warranty: Zomodo Stainless Steel Sinks: Déccor Living Innovations Inc. hereafter referred to as Déccor, is pleased to offer a limited 25 year warranty with all Zomodo sinks used in normal domestic installations. Déccor will repair or replace (at Déccor's discretion), at no charge, excluding labour, any sink supplied by Déccor that is proven to be defective under normal use. Please visit www.decor.cc to see full Terms & Conditions.

Carton Type

**Gross Weight** 

Carton Size

Product Certification: All Zomodo pressed sinks and waste kits sold in Canada are CSA approved. All Zomodo sinks are tested and exceed the requirements of CSA standard ASME 3-2008/CSA B45.4-08 - Stainless steel plumbing fixt