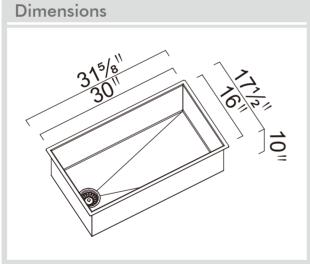

## Model Code: CRC762

**EPS** protection & Carton

33%" x 19%" x 18%"

42.35Lbs

Package Limited 25 year Warranty: Zomodo Stainless Steel Sinks: Déccor Living Innovations Inc. hereafter referred to as Déccor, is pleased to offer a limited 25 year warranty with all Zomodo sinks used in normal domestic installations. Déccor will repair or replace (at Déccor's discretion), at no charge, excluding labour, any sink supplied by Déccor that is proven to be defective under normal use. Please visit www.decor.cc to see full Terms & Conditions.

Carton Type

**Gross Weight** 

Carton Size

Product Certification: All Zomodo pressed sinks and waste kits sold in Canada are CSA approved. All Zomodo sinks are tested and exceed the requirements of CSA standard ASME 3-2008/CSA B45.4-08 - Stainless steel plumbing fixtures. Our Waste kits are tested and exceed the requirements of cUPC Standard. Our faucets are tested and exceed both cUPC 3-22-16-17.