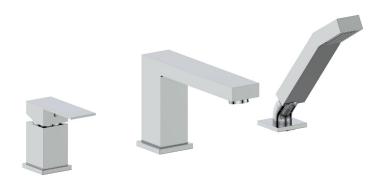

# Description

- Deck mount tub filler with 1 function hand shower
- Pressure balanced
- Solid brass construction
- ½" male NPT connection

#### **Available Finishes**

- Chrome (CC)
- Brushed Nickel (BN)
- Matte Black (MB)

(Model Pictured: Chrome)