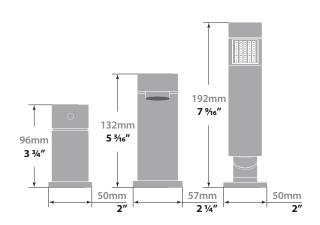

# KAPFENBERG DECK MOUNT TUB FILLER

BF.KG.2000

# Description

- Deck mount tub filler with 1 function hand shower
- Pressure balanced
- Solid brass construction
- ½" male NPT connection

## Flow Rate

- Handheld: 1.8 gpm | 6.9 lpm | 60 psi
- Tub Spout: 6 gpm | 22.7 lpm | 60 psi

#### **Available Finishes**

- Chrome (CC)
- Brushed Nickel (BN)
- Matte Black (MB)

(Model Pictured: Chrome)

### Codes / Standards

- Uniform Plumbing Code (UPC®)
- ASME A112.18.1/CSA B125.1
- ASSE 1016

# Warranty

 Limited lifetime warranty against all manufacturing defects to the original consumer purchaser (see full warranty for more details)