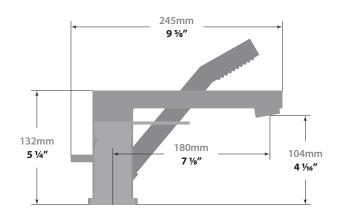

# KAPFENBERG DECK MOUNT TUB FILLER

BF.KG.2000

# Description

- Deck mount tub filler with 1 function hand shower
- Pressure balanced
- Solid brass construction
- ½" male NPT connection

## Flow Rate

- Handheld: 1.8 gpm | 6.9 lpm | 60 psi
- Tub Spout: 6 gpm | 22.7 lpm | 60 psi

#### **Available Finishes**

- Chrome (CC)
- Brushed Nickel (BN)
- Matte Black (MB)

(Model Pictured: Chrome)

### Codes / Standards

- Uniform Plumbing Code (UPC®)
- ASME A112.18.1/CSA B125.1
- ASSE 1016

# Warranty

 Limited lifetime warranty against all manufacturing defects to the original consumer purchaser (see full warranty for more details)