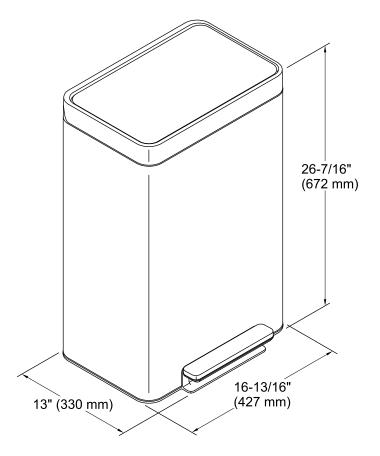

### **Technical Information**

All product dimensions are nominal.

Material: Stainless Steel