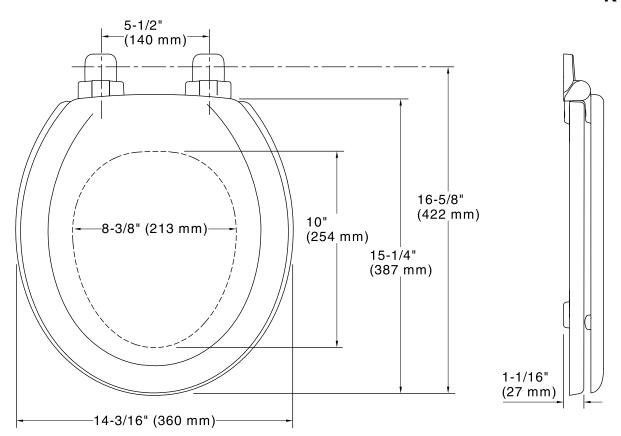

## **Technical Information**

All product dimensions are nominal.

Seat shape type: Round-front

Seat front type: Closed-front

Seat-mounting holes: 5-1/2" (140 mm)