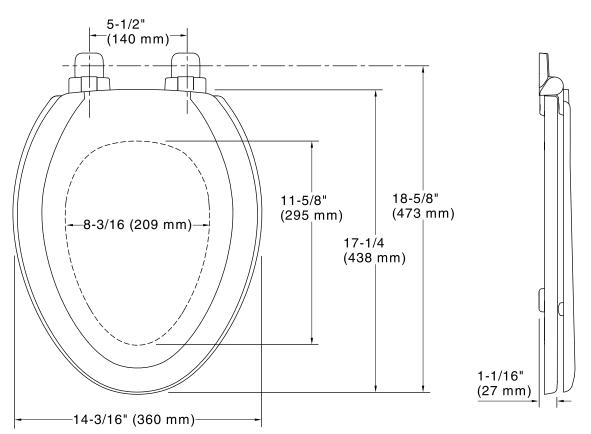

## **Technical Information**

All product dimensions are nominal.

Seat shape type: Elongated
Seat front type: Closed-front
Seat-mounting holes: 5-1/2" (140 mm)