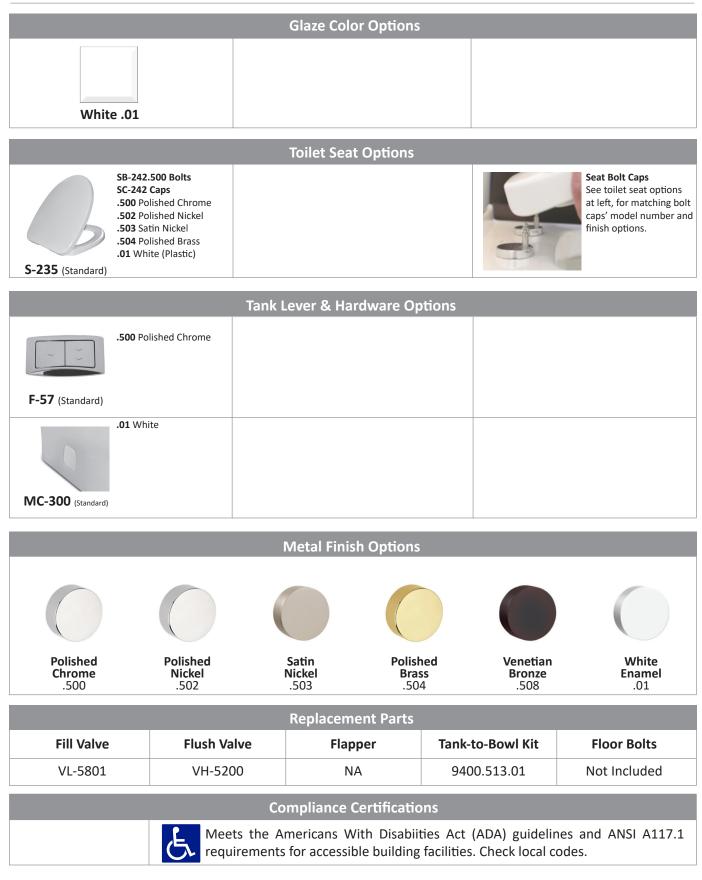

coQUATTRO™ Flushing System**

- High-performance, gravity flush
- 1.28/0.9 gallons (4.8/3.4 liters) per flush -High-efficiency toilet (HET)
- Fully glazed, 2-1/8" internal trapway
- Oversized 3" flush valve
- Large 9" x 7" water surface area and optimized rim jets, for an exceptionally clean bowl

### **Accessories Included**

- Silent Close, guick-release seat and cover
- Dual-flush button, Polished Chrome finish
- Bolt alcove cover tiles (set of 2)

#### **Quality Assurance**

- Factory flush-tested
- Limited lifetime product warranty





**IMPORTANT:** Dimensions are nominal and may vary within the range of tolerance per NSI Standard A112.19.2. These measurements are subject to change. No responsibility is assumed for use of superseded or voided pages.

## **PRODUCT OPTIONS & PARTS**