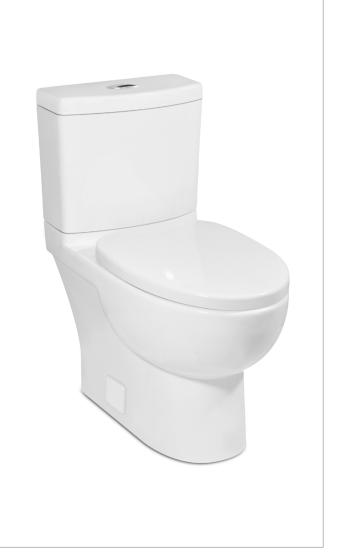

# MALIBU II, DUAL-FLUSH

**Two-Piece Toilet, CEL** 

6325.128 Bowl, 6325.228 Tank

#### **Product Features**

- Vitreous china two-piece toilet, with skirted trapway
- Chair-height (16-1/2"), compact-elongated bowl
- MicroGlaze<sup>™</sup> anti-microbial, stain-resistant glaze
- 12" (305mm) rough-in

### **EcoQUATTRO™ Flushing System**

- High-performance, gravity flush
- 1.28/0.9 gallons (4.8/3.4 liters) per flush -High-efficiency toilet (HET)
- Fully glazed, 2-1/8" internal trapway
- Oversized 3" flush valve
- Large 9" x 7" water surface area and optimized rim jets, for an exceptionally clean bowl

### **Accessories Included**

- Silent Close, guick-release seat and cover
- Dual-flush button, Polished Chrome finish
- Bolt alcove cover tiles (set of 2)