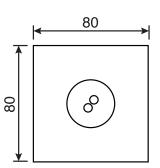

**Specs Sheet** Fiche technique

# **EDGE #64SD33**

Square Shower Design – 3 outlets Système de douche design carré – 3 sorties



.99 Chrome







### #6007

6" ceiling arm with square flange





1/2" Male NPT inlet Sliding flange





#### #6077

12" square thin rain head





4 mm in thickness Easy clean nozzles High polished stainless steel 2.5 GPM (9.5 L/min.)

Last revision: 12/17/18



### **Quadra #75111**

Shower rail kit





Includes bar, hose and hand shower 3 position spray with massage Easy clean nozzles 2.5 GPM (9.5 L/min.)





## **Edge #6031**

Wall supply elbow





1/2" male NPT inlet Easy slide installation





## **Spin #6147**

Body spray





1.5 GPM (5.7 L/min.)