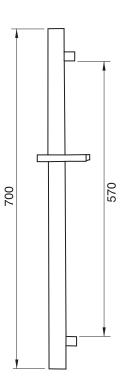

### **Quadra #75111**

Shower rail kit

Includes bar, hose and hand shower 3 position spray with massage Easy clean nozzles 2.5 GPM (9.5 L/min.)