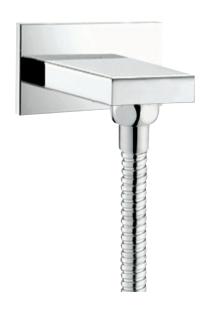

## **Edge #6031**

Wall supply elbow

1/2" male NPT inlet Easy slide installation