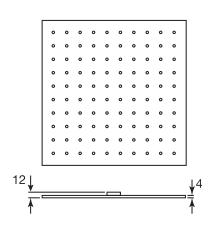

#### #6077

12" square thin rain head

4 mm in thickness Easy clean nozzles High polished stainless steel 2.5 GPM (9.5 L/min.)

Last revision: 12/17/18