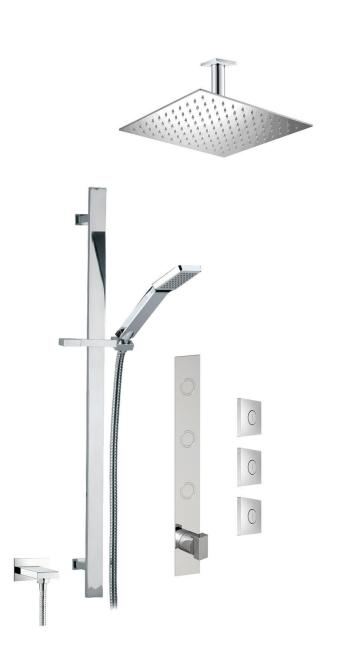

# **EDGE #64SD33**

Square Shower Design – 3 outlets Système de douche design carré – 3 sorties

.99 Chrome

### #6007

6" ceiling arm with square flange

1/2" Male NPT inlet Sliding flange

#### #6077

12" square thin rain head

4 mm in thickness Easy clean nozzles High polished stainless steel 2.5 GPM (9.5 L/min.)

Last revision: 12/17/18

### **Quadra #75111**

Shower rail kit

Includes bar, hose and hand shower 3 position spray with massage Easy clean nozzles 2.5 GPM (9.5 L/min.)

## **Edge #6031**

Wall supply elbow

1/2" male NPT inlet Easy slide installation

## **Spin #6147**

Body spray

1.5 GPM (5.7 L/min.)