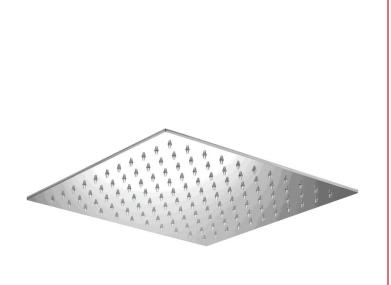

#### #6077

12" square thin rain head

4 mm in thickness Easy clean nozzles High polished stainless steel 2.5 GPM (9.5 L/min.)

Last revision: 12/17/18