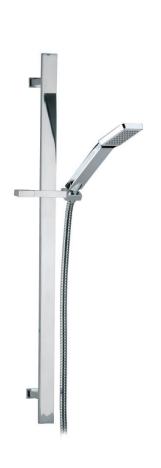

### **Quadra #75111**

Shower rail kit

Includes bar, hose and hand shower 3 position spray with massage Easy clean nozzles 2.5 GPM (9.5 L/min.)