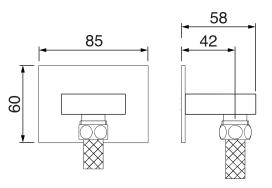

**Specs Sheet** Fiche technique

# **EDGE #64SD33**

Square Shower Design – 3 outlets Système de douche design carré – 3 sorties



.99 Chrome







### #6007

6" ceiling arm with square flange





1/2" Male NPT inlet Sliding flange





#### #6077

12" square thin rain head





4 mm in thickness Easy clean nozzles High polished stainless steel 2.5 GPM (9.5 L/min.)

Last revision: 12/17/18



### **Quadra #75111**

Shower rail kit





Includes bar, hose and hand shower 3 position spray with massage Easy clean nozzles 2.5 GPM (9.5 L/min.)





## **Edge #6031**

Wall supply elbow





1/2" male NPT inlet Easy slide installation





## **Spin #6147**

Body spray





1.5 GPM (5.7 L/min.)