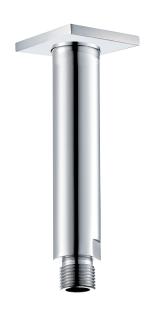

### #6007

6" ceiling arm with square flange

1/2" Male NPT inlet Sliding flange