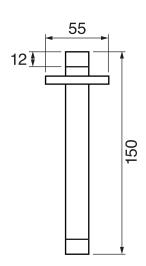

## **Edge #6031**

Wall supply elbow

1/2" male NPT inlet Easy slide installation