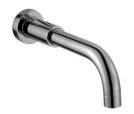

# ROUND TUB SPOUT #90870

#### **FEATURES**

Round spout without diverter Solid brass 1/2" female inlet - NPT

### **FINISH**

Polished chrome (pc)

### **WARRANTY**

limited lifetime warranty on the polished chrome finish. All other components and parts carry a limited five-year warranty.