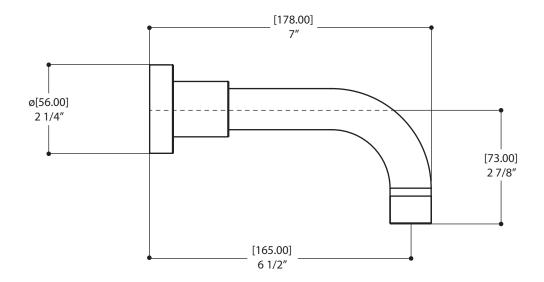

# ROUND TUB SPOUT #90870

#### **FEATURES**

Round spout without diverter Solid brass 1/2" female inlet - NPT