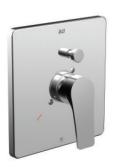

## VIA DANTE # 70921

pressure balance trim kit for #61164 - #61166 - #61168

### **FEATURES**

Square trim
Single control lever
Ceramic cartridge and handle included
Push/pull diverter
Pressure balance valve rough not included

### **FINISH**

Polished chrome (pc)

### WARRANTY

Limited lifetime warranty on all cartridges and also on the polished chrome finish. All other components and parts carry a limited five-year warranty.