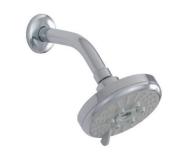

## ROUND SHOWERHEAD # 90811

#### **FEATURES**

Triple function round showerhead (rain, massage,mist)
Swiveling ball joint
Curved shower arm with round flange
Reduced water-efficient flow: 2 gpm (7.5 L/min)

### **FINISH**

Polished chrome (pc)

### **WARRANTY**

limited lifetime warranty on the polished chrome finish. All other components and parts carry a limited five-year warranty.