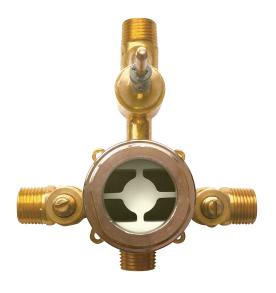

## Pressure balance tub/shower system #91716

### #6116X

Pressure balance with diverter 1/2" NPT-PEX-WB

### **FEATURES**

Solid brass

1/2" male water inlets - NPT/sweat or PEX or WB

1/2" male water outlet (on top)- NPT/sweat or PEX or WB

1/2" male water outlet (on botton)- always NPT/sweat Service check valves/stop valves

Test cap

Push/pull diverter

Flow rate: 5gpm (18.9 L/m)