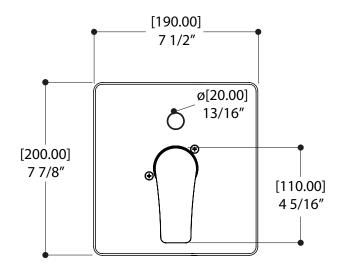

## VIA DANTE # 70921

pressure balance trim kit for #61164 - #61166 - #61168

### **FEATURES**

Square trim
Single control lever
Ceramic cartridge and handle included
Push/pull diverter
Pressure balance valve rough not included

### **FINISH**

Polished chrome (pc)