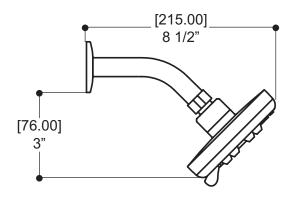

## ROUND SHOWERHEAD # 90811

#### **FEATURES**

Triple function round showerhead (rain, massage,mist)
Swiveling ball joint
Curved shower arm with round flange
Reduced water-efficient flow: 2 gpm (7.5 L/min)

### **FINISH**

Polished chrome (pc)