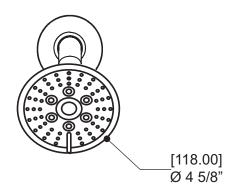

## ROUND SHOWERHEAD # 90811

#### **FEATURES**

Triple function round showerhead (rain, massage,mist)
Swiveling ball joint
Curved shower arm with round flange
Reduced water-efficient flow: 2 gpm (7.5 L/min)

### **FINISH**

Polished chrome (pc)