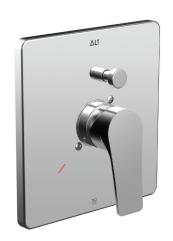

## VIA DANTE # 70921

pressure balance trim kit for #61164 - #61166 - #61168

### **FEATURES**

Square trim
Single control lever
Ceramic cartridge and handle included
Push/pull diverter
Pressure balance valve rough not included

### **FINISH**

Polished chrome (pc)