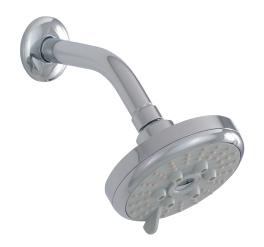

## ROUND SHOWERHEAD # 90811

#### **FEATURES**

Triple function round showerhead (rain, massage,mist)
Swiveling ball joint
Curved shower arm with round flange
Reduced water-efficient flow: 2 gpm (7.5 L/min)

### **FINISH**

Polished chrome (pc)