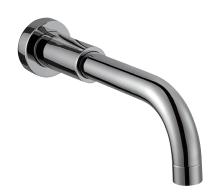

# ROUND TUB SPOUT #90870

#### **FEATURES**

Round spout without diverter Solid brass 1/2" female inlet - NPT

### **FINISH**

Polished chrome (pc)