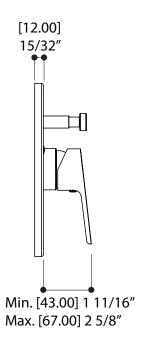

## VIA DANTE # 70921

pressure balance trim kit for #61164 - #61166 - #61168

### **FEATURES**

Square trim
Single control lever
Ceramic cartridge and handle included
Push/pull diverter
Pressure balance valve rough not included

### **FINISH**

Polished chrome (pc)