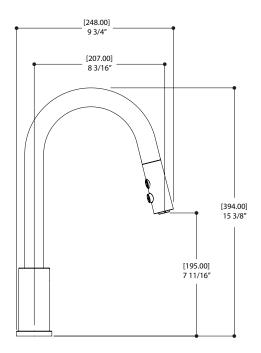

## **SPECS AT LARGE**

Total spout projection: 9 3/4" CC spout projection: 8 3/16" Total spout height: 15 3/8" Flow rate: 1.75 gpm (6.6 L/min)

 $\begin{array}{lll} \textbf{Mounting hole} \colon 1 \ 3/8'' \\ \textbf{Counter depth} \colon 1 \ 1/2'' \ \text{max} \end{array}$ 