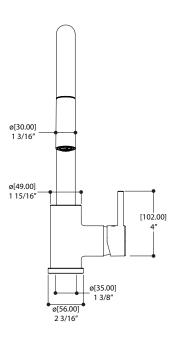

## **SPECS AT LARGE**

Total spout projection: 9 3/4" CC spout projection: 8 3/16" Total spout height: 15 3/8" Flow rate: 1.75 gpm (6.6 L/min)

 $\begin{array}{lll} \textbf{Mounting hole} \colon 1 \ 3/8'' \\ \textbf{Counter depth} \colon 1 \ 1/2'' \ \text{max} \end{array}$ 