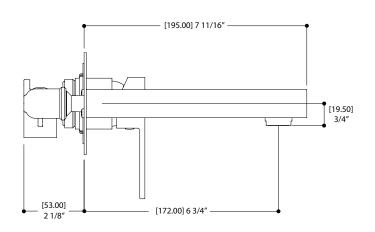

### SPECS AT LARGE

Total spout projection: 7 11/16"

CC spout projection: 6 3/4"

Total height: 3 9/16"