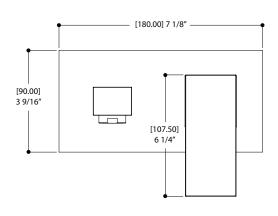

### SPECS AT LARGE

Total spout projection: 7 11/16"

CC spout projection: 6 3/4"

Total height: 3 9/16"