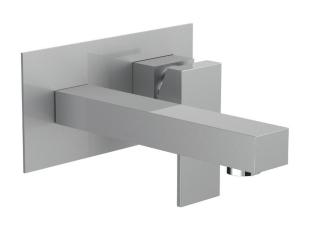

## wallmount lavatory faucet

Flow rate: 1.5 gpm (5.7 L/min)

#### **FEATURES**

LEAD FREE solid brass Concealed aerator Aerated water flow Single volume and temperature control lever Ceramic cartridge 1/2" female connections Water-efficient flow rate: 1.5 gpm (5.7 L/min.) Press pop-up drain included Rough-in valve included

#### **FINISH**

Polished chrome (pc) Electro black (ebk)