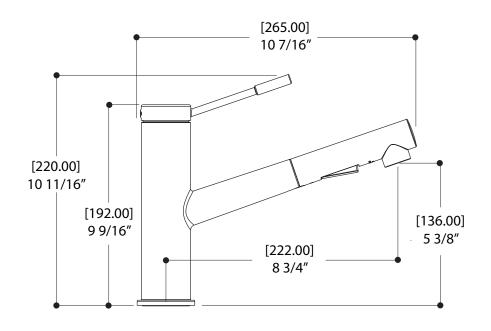

## SPECS AT LARGE

Total spout projection: 10 7/16" CC spout projection: 8 3/4" Total spout height: 10 11/16" Flow rate:  $1.75~\rm gpm$  (6.6 L/min) Mounting hole: 1~3/8'' Counter depth:  $1~1/2''~\rm max$ 