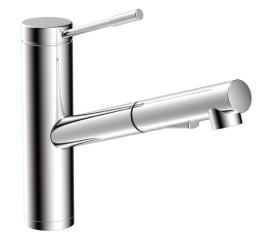

# MATO #10766

# single-control pull-out kitchen faucet

#### **FEATURES**

2-function pull-out spray
Retractable
LEAD FREE solid brass
Ceramic cartridge
3/8" connections
Water-efficient flow rate: 1.75 gpm (6.6 L / min.)
100° Spout rotation

#### **FINISH**

Polished chrome (pc) Electro black (ebk)