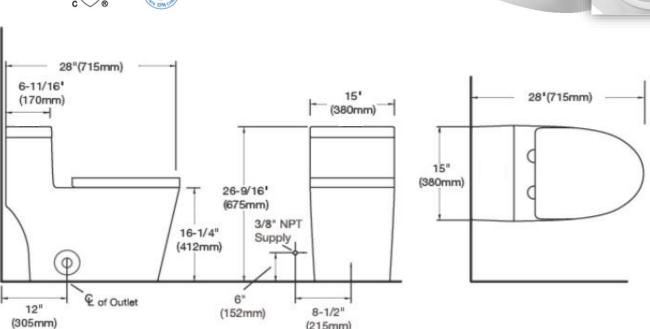

## Installation

- Floor-mount
- 12" (305mm) Rough-In

Our products are handmade & finished so you can expect a tolerance of +/- 1/4" measurements. We strongly recommend waiting until your ordered product is on-site before attempting any rough-in, carpentry, plumbing.

(215mm)

If you want to verify any of our measurements, please feel free to call or email us.

Keeping with our policy of continuing improvement, Venco ® reserves the right to change product specifications without notice. For latest specifications, please contact Venco® directly or check our website www.venco.ca