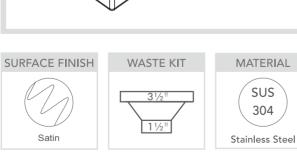

## Model Code: LUC240U

| Overdii Sink Size            | 341/4" X 17%" X 8" deep                                      |
|------------------------------|--------------------------------------------------------------|
| Bowl Dimensions Installation | 15¾" x 15¾" x 8" deep<br>15¾" x 15¾" x 8" deep<br>Undermount |
| Thickness                    | 18 ga                                                        |
| Material                     | Stainless steel SUS304                                       |
| Installation                 |                                                              |
| Fixings                      | Undermount clips supplied                                    |
| Template                     | CAD on request                                               |
| Min Cabinet Size             | 36"                                                          |
| Waste Holes                  | 2 x 3½" round<br>Compatible with waste disposal              |
| Sealing Strip                | N/A                                                          |
| Plumbing                     |                                                              |
| Waste Fittings               | 2 x (3½" x 1½") basket waste included                        |
| Packaging                    |                                                              |
| Carton Type                  | EPS protection & Carton                                      |