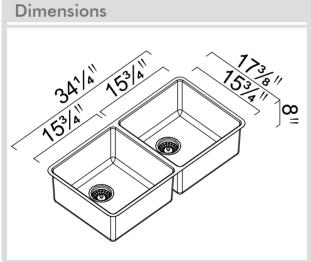

## Model Code: LUC240U

| Overdii Sink Size            | 341/4" X 17%" X 8" deep                                      |
|------------------------------|--------------------------------------------------------------|
| Bowl Dimensions Installation | 15¾" x 15¾" x 8" deep<br>15¾" x 15¾" x 8" deep<br>Undermount |
| Thickness                    | 18 ga                                                        |
| Material                     | Stainless steel SUS304                                       |
| Installation                 |                                                              |
| Fixings                      | Undermount clips supplied                                    |
| Template                     | CAD on request                                               |
| Min Cabinet Size             | 36"                                                          |
| Waste Holes                  | 2 x 3½" round<br>Compatible with waste disposal              |
| Sealing Strip                | N/A                                                          |
| Plumbing                     |                                                              |
| Waste Fittings               | 2 x (3½" x 1½") basket waste included                        |
| Packaging                    |                                                              |
| Carton Type                  | EPS protection & Carton                                      |