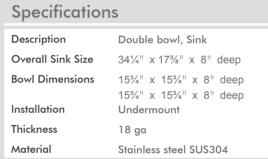

## Model Code: LUC240U

| Overdii Sink Size            | 341/4" X 17%" X 8" deep                                      |
|------------------------------|--------------------------------------------------------------|
| Bowl Dimensions Installation | 15¾" x 15¾" x 8" deep<br>15¾" x 15¾" x 8" deep<br>Undermount |
| Thickness                    | 18 ga                                                        |
| Material                     | Stainless steel SUS304                                       |
| Installation                 |                                                              |
| Fixings                      | Undermount clips supplied                                    |
| Template                     | CAD on request                                               |
| Min Cabinet Size             | 36"                                                          |
| Waste Holes                  | 2 x 3½" round<br>Compatible with waste disposal              |
| Sealing Strip                | N/A                                                          |
| Plumbing                     |                                                              |
| Waste Fittings               | 2 x (3½" x 1½") basket waste included                        |
| Packaging                    |                                                              |
| Carton Type                  | EPS protection & Carton                                      |