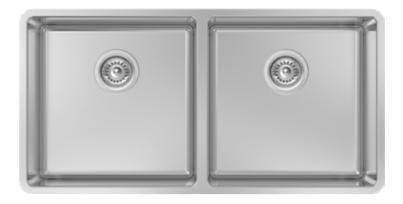

## Lucia U 34.5" Double 50/50

## Model Code: LUC240U

| Overdii Sink Size            | 341/4" X 17%" X 8" deep                                      |
|------------------------------|--------------------------------------------------------------|
| Bowl Dimensions Installation | 15¾" x 15¾" x 8" deep<br>15¾" x 15¾" x 8" deep<br>Undermount |
| Thickness                    | 18 ga                                                        |
| Material                     | Stainless steel SUS304                                       |
| Installation                 |                                                              |
| Fixings                      | Undermount clips supplied                                    |
| Template                     | CAD on request                                               |
| Min Cabinet Size             | 36"                                                          |
| Waste Holes                  | 2 x 3½" round<br>Compatible with waste disposal              |
| Sealing Strip                | N/A                                                          |
| Plumbing                     |                                                              |
| Waste Fittings               | 2 x (3½" x 1½") basket waste included                        |
| Packaging                    |                                                              |
| Carton Type                  | EPS protection & Carton                                      |