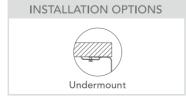

## Model Code: LUC240U

| Overdii Sink Size            | 341/4" X 17%" X 8" deep                                      |
|------------------------------|--------------------------------------------------------------|
| Bowl Dimensions Installation | 15¾" x 15¾" x 8" deep<br>15¾" x 15¾" x 8" deep<br>Undermount |
| Thickness                    | 18 ga                                                        |
| Material                     | Stainless steel SUS304                                       |
| Installation                 |                                                              |
| Fixings                      | Undermount clips supplied                                    |
| Template                     | CAD on request                                               |
| Min Cabinet Size             | 36"                                                          |
| Waste Holes                  | 2 x 3½" round<br>Compatible with waste disposal              |
| Sealing Strip                | N/A                                                          |
| Plumbing                     |                                                              |
| Waste Fittings               | 2 x (3½" x 1½") basket waste included                        |
| Packaging                    |                                                              |
| Carton Type                  | EPS protection & Carton                                      |