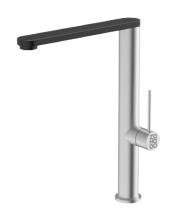

## Stainless Steel Faucet

## Piato 13 Swivel

## Model Code: KTC013-PBK/HBW/HBB

| Specificatio  | ns                                            |
|---------------|-----------------------------------------------|
| Material      | SUS 304 Stainless Steel                       |
| Cartridge     | Ceramic Cartridge by Spanish<br>Company Sedal |
| Aerorator     | 1.8gpm @60psi                                 |
| Certification | cUPC Certified Hose,<br>Aerorator & Cartridge |
| Testing       | 100% Pressure System Tested                   |
| Installation  |                                               |
| Fixings       | Screw+Nut+Strengthening Plate                 |
| Packaging     |                                               |
| Carton Type   | Cardboard Protection & Carton                 |
| Gross Weight  | 11Lbs                                         |
| Carton Size   | 18¾ " x 10 " x 2½ "                           |
| Package       | 1                                             |