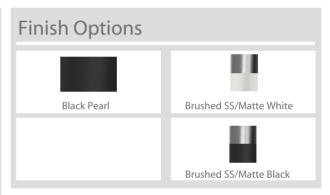

## Model Code: KTC013-PBK/HBW/HBB

| Specificatio  | ns                                            |
|---------------|-----------------------------------------------|
| Material      | SUS 304 Stainless Steel                       |
| Cartridge     | Ceramic Cartridge by Spanish<br>Company Sedal |
| Aerorator     | 1.8gpm @60psi                                 |
| Certification | cUPC Certified Hose,<br>Aerorator & Cartridge |
| Testing       | 100% Pressure System Tested                   |
| Installation  |                                               |
| Fixings       | Screw+Nut+Strengthening Plate                 |
| Packaging     |                                               |
| Carton Type   | Cardboard Protection & Carton                 |
| Gross Weight  | 11Lbs                                         |
| Carton Size   | 18¾ " x 10 " x 2½ "                           |
| Package       | 1                                             |