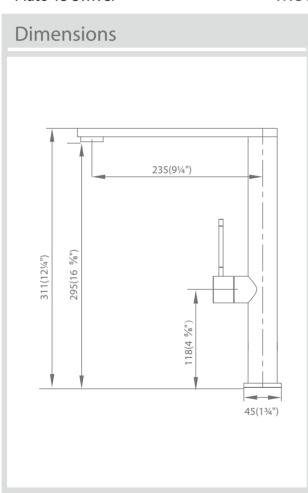

## Model Code: KTC013-PBK/HBW/HBB

| Specificatio  | ns                                            |
|---------------|-----------------------------------------------|
| Material      | SUS 304 Stainless Steel                       |
| Cartridge     | Ceramic Cartridge by Spanish<br>Company Sedal |
| Aerorator     | 1.8gpm @60psi                                 |
| Certification | cUPC Certified Hose,<br>Aerorator & Cartridge |
| Testing       | 100% Pressure System Tested                   |
| Installation  |                                               |
| Fixings       | Screw+Nut+Strengthening Plate                 |
| Packaging     |                                               |
| Carton Type   | Cardboard Protection & Carton                 |
| Gross Weight  | 11Lbs                                         |
| Carton Size   | 18¾ " x 10 " x 2½ "                           |
| Package       | 1                                             |