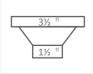

#### **Dimensions**

# Installation

Fixings Undermount clips supplied Template zomodo.ca/product/crc508

Min Cabinet Size

Waste Holes 1 x 3½ " round

Compatible with waste disposal

Sealing Strip N/A