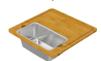

# Cube 22" Single

# **Specifications**

| Description       | Single bowl, Sink         |
|-------------------|---------------------------|
| Overall Sink Size | 21 % " x 17½ " x 9 " deep |
| Rowl Dimensions   | 20 " x 16 " x 9 " deen    |