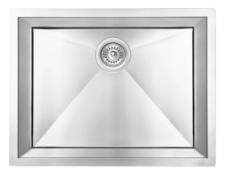

# Cube 22" Single

# **Specifications**

| Description       | Single bowl, Sink         |
|-------------------|---------------------------|
| Overall Sink Size | 21 % " x 17½ " x 9 " deep |
| Rowl Dimensions   | 20 " x 16 " x 9 " deen    |