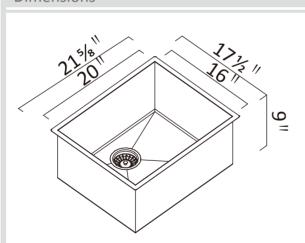

#### **Dimensions**

# **Specifications**

| Description       | Single bowl, Sink         |
|-------------------|---------------------------|
| Overall Sink Size | 21 % " x 17½ " x 9 " deep |
| Rowl Dimensions   | 20 " x 16 " x 9 " deen    |