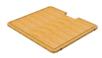

# **WASTE KIT**

### Plumbing

Waste Fittings 1 x (3½ " x 1½ ") basket waste

included