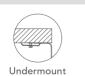

Installation Undermount Thickness 18 ga

Material Stainless steel SUS304

# Installation

Fixings Undermount clips supplied Template zomodo.ca/product/crc508

Min Cabinet Size

Waste Holes 1 x 3½ " round

Compatible with waste disposal

Sealing Strip N/A

# INSTALLATION OPTIONS