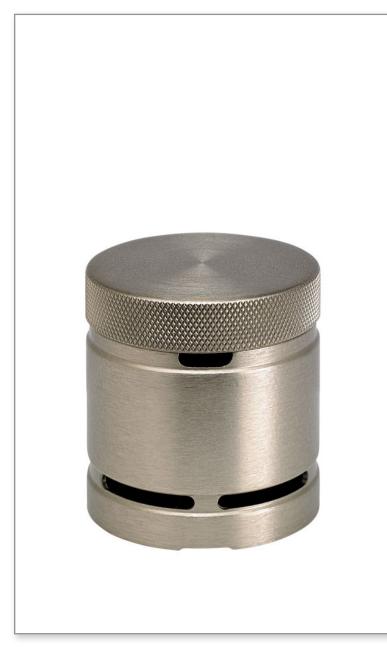

# INDUSTRIAL SINGLE PORT AIR GAP

### **FEATURES**

- Prevents dishwasher back flow and dirt buildup.
- Modern knurling design matches any Industrial PLP Pulldown Faucet.
- Cover hides upper nut and washer edges.
- Made from solid brass or 316 stainless steel.
- Made in the USA.

#### **CODES/STANDARDS APPLICABLE**

Specified model meets or exceeds the following: • UPC

Finish Shown - Stainless Steel