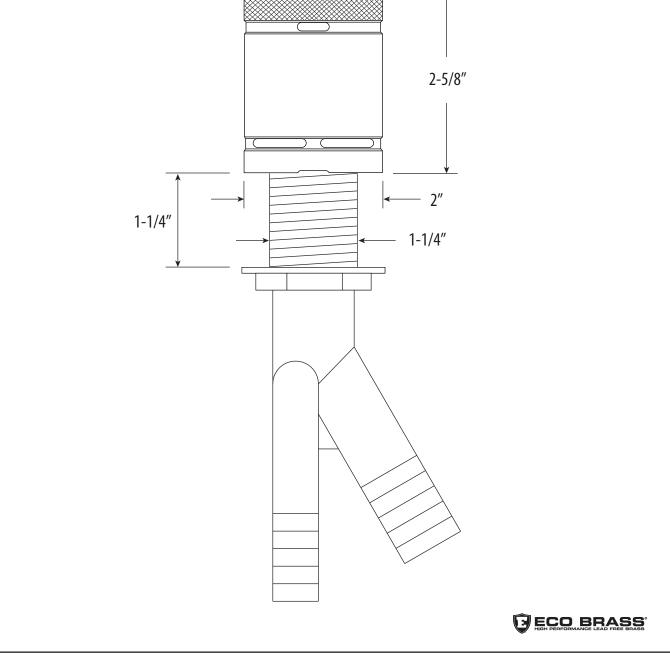

# INDUSTRIAL SINGLE PORT AIR GAP

- Max Counter Thickness 1-1/4"
- Install Hole Size Adaptable Up to 1-3/8"

DIMENSIONS MAY VARY AND ARE SUBJECT TO CHANGE. NO RESPONSIBILITY IS ASSUMED FOR USE OF SUPERCEDED OR VOIDED DATA

# INDUSTRIAL SINGLE PORT AIR GAP

### **FEATURES**

- Prevents dishwasher back flow and dirt buildup.
- Modern knurling design matches any Industrial PLP Pulldown Faucet.
- Cover hides upper nut and washer edges.
- Made from solid brass or 316 stainless steel.
- Made in the USA.