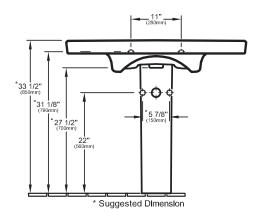

| Vanity washbasin 39", incl. fastening set for installation to the wall |
| Optional   |                                                                        |
| 5243 U0 XX | Pedestal                                                               |
| 5244 U0 XX | Trap cover, incl. "SmartFix" fastening set                             |

# 7175 U0 XX

# Villeroy & Boch

#### **Installation Notes**

Install this product according to the installation manual.

#### **Technical Information**

Material Finefire clay

One year limited warranty 1 1/4" O.D. Warranty

Waste diameter

21 5/8" x 12 1/4" (550 x 310mm) 10 5/8" x 42 2/7" x 24 1/7" (270 x 1074 Basin dimensions Shipping dimensions

x 613 mm)

Shipping weight 63.05 lbs (28.6 kg) Net weight 61.73 lbs (28 kg)

## **Technical Drawing**