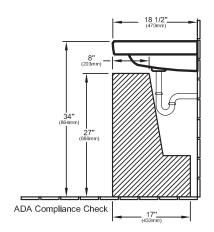

Vanity washbasin 39", incl. fastening set for installation to the wall |
| Optional   |                                                                        |
| 5243 U0 XX | Pedestal                                                               |
| 5244 U0 XX | Trap cover, incl. "SmartFix" fastening set                             |

# 7175 U0 XX

# Villeroy & Boch

#### **Installation Notes**

Install this product according to the installation manual.

#### **Technical Information**

Material Finefire clay

One year limited warranty 1 1/4" O.D. Warranty

Waste diameter

21 5/8" x 12 1/4" (550 x 310mm) 10 5/8" x 42 2/7" x 24 1/7" (270 x 1074 Basin dimensions Shipping dimensions

x 613 mm)

Shipping weight 63.05 lbs (28.6 kg) Net weight 61.73 lbs (28 kg)

## **Technical Drawing**