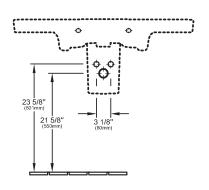

#### Components

| Included   |                                                                        |
|------------|------------------------------------------------------------------------|
| 7175 U0 XX | Vanity washbasin 39", incl. fastening set for installation to the wall |
| Optional   |                                                                        |
| 5243 U0 XX | Pedestal                                                               |
| 5244 U0 XX | Trap cover, incl. "SmartFix" fastening set                             |

## **Technical Drawing**