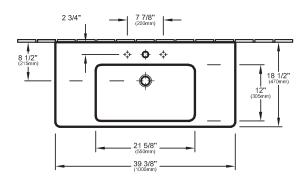

#### **Technical Information**

Material Finefire clay

One year limited warranty 1 1/4" O.D. Warranty

Waste diameter

21 5/8" x 12 1/4" (550 x 310mm) 10 5/8" x 42 2/7" x 24 1/7" (270 x 1074 Basin dimensions Shipping dimensions

## **Technical Drawing**