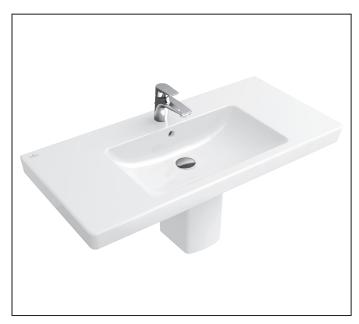

## Subway - Vanity washbasin 39"

#### **Features**

- · Vanity washbasin 39"
- 39 3/8" x 18 1/2" (1000 x 470 mm)
- One punched out faucet hole 1 3/8" (35 mm)
- · With overflow

Optional CeramicPlus - CeramicPlus is a particularly easy-care and dirtrepellent surface. With ceramicplus water immedialtely forms droplets that simply flow off the surface, taking the dissolved dirt and limescale with them.

### **Product Specification**

This vanity sink is made of finefire clay. The vanity sink is  $39\ 3/8$ " (1000mm) x 18 1/2" (470mm). The product is with overflow. The product is with ceramic plus. The vanity sink is Villeroy & Boch model 7175U0.