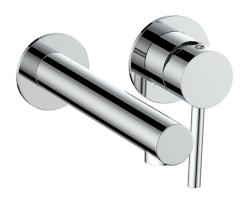

# WÖRGL WALL MOUNT LAVATORY FAUCET

### BF.WL.1400

# Description

- Wall mount lavatory faucet
- Solid brass construction
- ½" female NPT connection

#### **Available Finishes**

- Chrome (CC)
- Brushed Nickel (BN)
- Matte Black (MB)

(Model Pictured: Chrome)