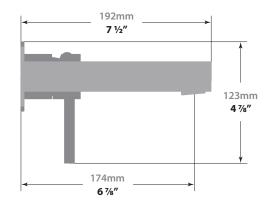

# **ROUGH-IN**FOR WALL MOUNT LAVATORY FAUCET WITH SINGLE HANDLE

# **VE.1400**

# Description

- Solid brass construction
- ½" female NPT connection