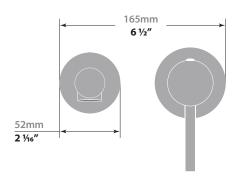

# WÖRGL WALL MOUNT LAVATORY FAUCET

### BF.WL.1400

# Description

- Wall mount lavatory faucet
- Solid brass construction
- ½" female NPT connection