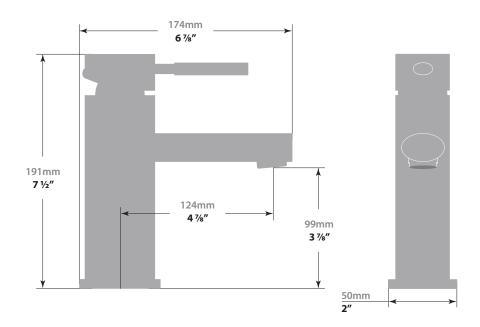

# WÖRGL LAVATORY FAUCET

### BF.WL.1001

# Description

- Single hole lavatory faucet
- Solid brass construction
- 3/8" compression fitting