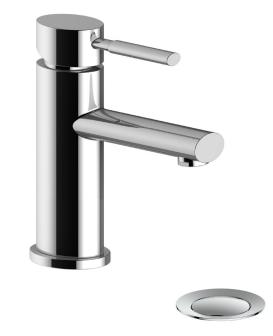

# WÖRGL LAVATORY FAUCET

### BF.WL.1001

# Description

- Single hole lavatory faucet
- Solid brass construction
- 3/8" compression fitting

### **Available Finishes**

- Chrome (CC)
- Brushed Nickel (BN)
- Matte Black (MB)

(Model Pictured: Chrome)

#### **Included Products**

Standard pop-up drain with overflow included (PU.101)