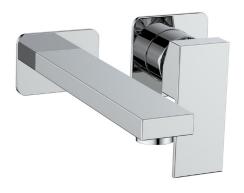

# KAPFENBERG WALL MOUNT LAVATORY FAUCET

### BF.KG.1400

### Description

- Wall mount lavatory faucet
- Solid brass construction
- ½" female NPT connection

#### **Available Finishes**

- Chrome (CC)
- Brushed Nickel (BN)
- Matte Black (MB)

(Model Pictured: Chrome)