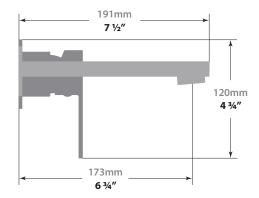

# KAPFENBERG WALL MOUNT LAVATORY FAUCET

### BF.KG.1400

### Description

- Wall mount lavatory faucet
- Solid brass construction
- ½" female NPT connection