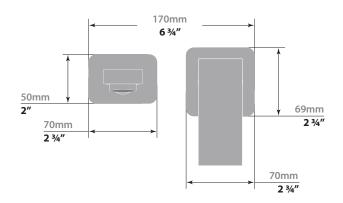

# KAPFENBERG WALL MOUNT LAVATORY FAUCET

### BF.KG.1400

### Description

- Wall mount lavatory faucet
- Solid brass construction
- ½" female NPT connection