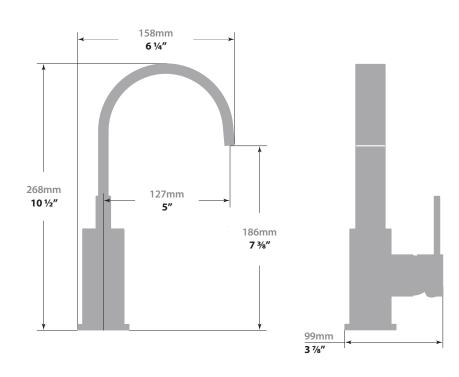

# KAPFENBERG II LAVATORY FAUCET

### BF.KG.1201

# Description

- Single lavatory faucet with side lever
- Solid brass construction
- 3/8" compression fitting