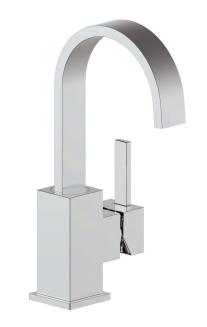

# KAPFENBERG II LAVATORY FAUCET

### BF.KG.1201

# Description

- Single lavatory faucet with side lever
- Solid brass construction
- 3/8" compression fitting

#### **Available Finishes**

- Chrome (CC)
- Brushed Nickel (BN)
- Matte Black (MB)

(Model Pictured: Chrome)