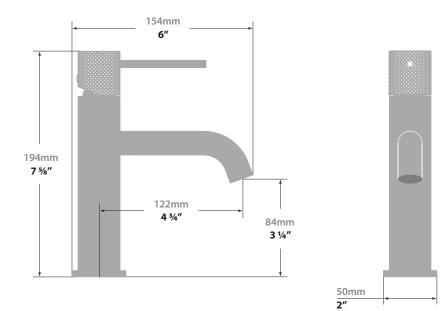

# Description

- Single hole lavatory faucet
- Solid brass construction
- 3/8" compression fitting
- Adjustable aerator