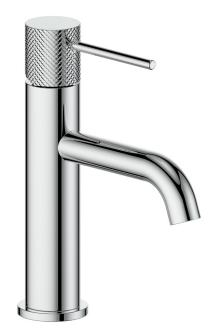

# **DRAVA**LAVATORY FAUCET

#### BF.DA.1001

# Description

- Single hole lavatory faucet
- Solid brass construction
- 3/8" compression fitting
- Adjustable aerator

#### **Available Finishes**

- Chrome (CC)
- Matte Black (MB)
- Matte Black / Chrome (CB)
- Matte Black / Matte Gold (GB)

(Model Pictured: Chrome)