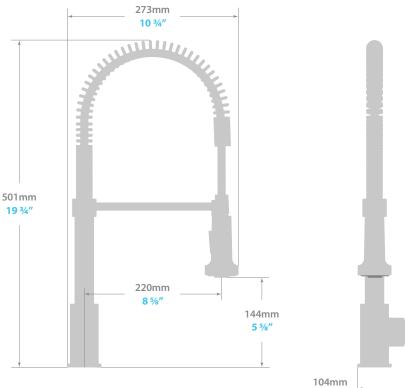

# LINZ KITCHEN FAUCET

# KF.20LZ.0101

#### Description

- Detachable spray with 2 stream functions
- Solid brass head
- Solid brass construction

#### Cartridge

Ceramic disk cartridge

#### **Flow Rate**

2.2 gpm | 8.3 lpm | 60 psi

## **Finishes Available**

- Chrome (CC)
- Brushed Nickel (BN)

(Model Pictured: Chrome)

## Codes / Standards

- Uniform Plumbing Code (UPC<sup>®</sup>)
- ASME A112.18.1/CSA B125.1
- NSF 372
- NSF/ANSI 61

#### Warranty

 Limited lifetime warranty against all manufacturing defects to the original consumer purchaser (see full warranty for more details)





4 <sup>3</sup>/<sub>32</sub>″