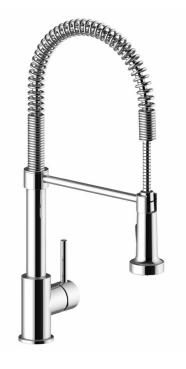

# LINZ KITCHEN FAUCET

# KF.20LZ.0101

#### Description

- Detachable spray with 2 stream functions
- Solid brass head
- Solid brass construction

## **Finishes Available**

- Chrome (CC)
- Brushed Nickel (BN)

(Model Pictured: Chrome)