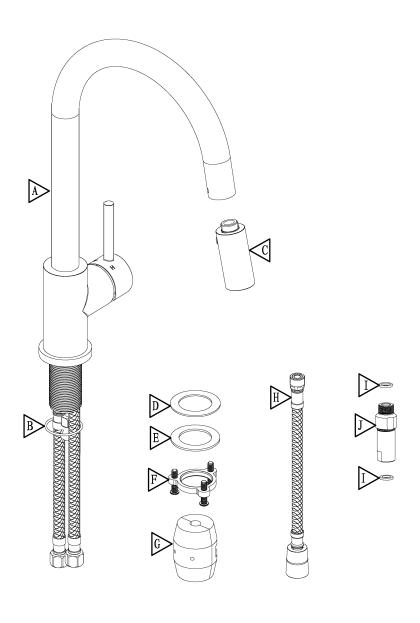

## Waterway diagram:

PURE QUALITY. PURE DESIGN.

Parts/Assembly

Model Name: TRAUN B

Model No: KF.16TN.0107