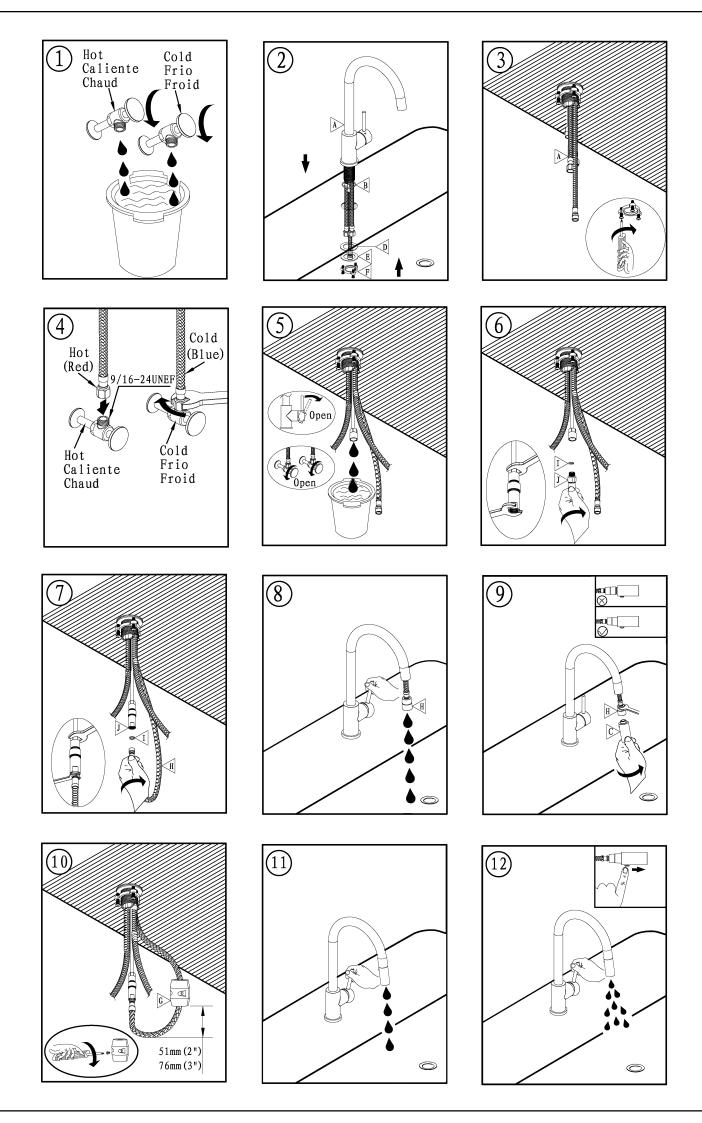

## Before you begin:

- Please take note of different standards and regulations that are dictated by your local plumbing codes. This product is certified in accordance with North American building codes.
- We insist that you use services of a professional plumber with experience in the installation of similar fixtures.
- Ensure that the piping system is well secured to prevent rattling, vibration and banging noises caused by a water hammer. We also recommend that you use water hammer arrestors.
- Remove the cartridge, Purge the water supply system for around 30 seconds, and then carefully reinstall the cartridge.