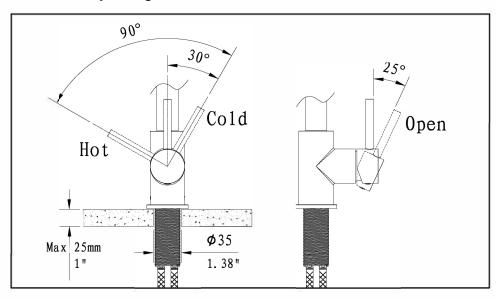

## Waterway diagram:

PURE QUALITY. PURE DESIGN.

Parts/Assembly

Model Name: TRAUN B

Model No: KF.16TN.0107