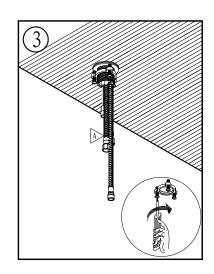

## Before you begin:

- Please take note of different standards and regulations that are dictated by your local plumbing codes. This product is certified in accordance with North American building codes.
- We insist that you use services of a professional plumber with experience in the installation of similar fixtures.
- Ensure that the piping system is well secured to prevent rattling, vibration and banging noises caused by a water hammer. We also recommend that you use water hammer arrestors.
- Remove the cartridge, Purge the water supply system for around 30 seconds, and then carefully reinstall the cartridge.