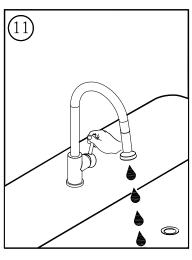

## Before you begin:

- Please take note of different standards and regulations that are dictated by your local plumbing codes. This product is certified in accordance with North American building codes.
- We insist that you use services of a professional plumber with experience in the installation of similar fixtures.
- Ensure that the piping system is well secured to prevent rattling, vibration and banging noises caused by a water hammer. We also recommend that you use water hammer arrestors.
- Remove the cartridge, Purge the water supply system for around 30 seconds, and then carefully reinstall the cartridge.