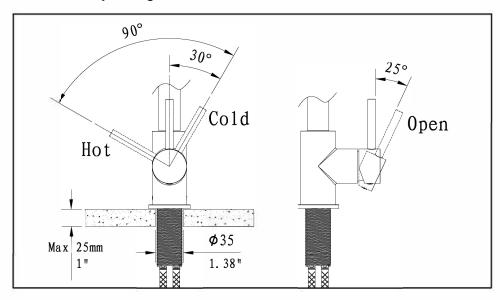

## Waterway diagram:

PURE QUALITY. PURE DESIGN.

Parts/Assembly

Model Name: TRAUN A

Model No: KF.16TN.0101