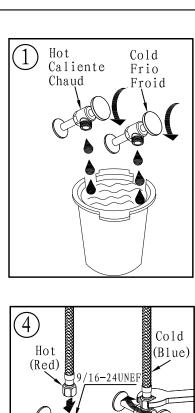

## Before you begin:

- Please take note of different standards and regulations that are dictated by your local plumbing codes. This product is certified in accordance with North American building codes.
- We insist that you use services of a professional plumber with experience in the installation of similar fixtures.
- Ensure that the piping system is well secured to prevent rattling, vibration and banging noises caused by a water hammer. We also recommend that you use water hammer arrestors.
- Remove the cartridge, Purge the water supply system for around 30 seconds, and then carefully reinstall the cartridge.