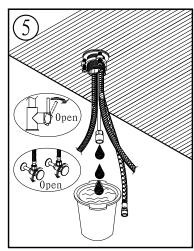

## Before you begin:

- Please take note of different standards and regulations that are dictated by your local plumbing codes. This product is certified in accordance with North American building codes.
- We insist that you use services of a professional plumber with experience in the installation of similar fixtures.
- Ensure that the piping system is well secured to prevent rattling, vibration and banging noises caused by a water hammer. We also recommend that you use water hammer arrestors.
- Remove the cartridge, Purge the water supply system for around 30 seconds, and then carefully reinstall the cartridge.