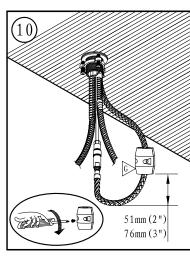

## Before you begin:

- Please take note of different standards and regulations that are dictated by your local plumbing codes. This product is certified in accordance with North American building codes.
- We insist that you use services of a professional plumber with experience in the installation of similar fixtures.
- Ensure that the piping system is well secured to prevent rattling, vibration and banging noises caused by a water hammer. We also recommend that you use water hammer arrestors.
- Remove the cartridge, Purge the water supply system for around 30 seconds, and then carefully reinstall the cartridge.