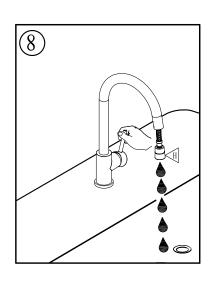

## Before you begin:

- Please take note of different standards and regulations that are dictated by your local plumbing codes. This product is certified in accordance with North American building codes.
- We insist that you use services of a professional plumber with experience in the installation of similar fixtures.
- Ensure that the piping system is well secured to prevent rattling, vibration and banging noises caused by a water hammer. We also recommend that you use water hammer arrestors.
- Remove the cartridge, Purge the water supply system for around 30 seconds, and then carefully reinstall the cartridge.