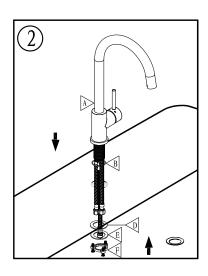

## Before you begin:

- Please take note of different standards and regulations that are dictated by your local plumbing codes. This product is certified in accordance with North American building codes.
- We insist that you use services of a professional plumber with experience in the installation of similar fixtures.
- Ensure that the piping system is well secured to prevent rattling, vibration and banging noises caused by a water hammer. We also recommend that you use water hammer arrestors.
- Remove the cartridge, Purge the water supply system for around 30 seconds, and then carefully reinstall the cartridge.