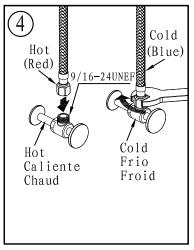

## Before you begin:

- Please take note of different standards and regulations that are dictated by your local plumbing codes. This product is certified in accordance with North American building codes.
- We insist that you use services of a professional plumber with experience in the installation of similar fixtures.
- Ensure that the piping system is well secured to prevent rattling, vibration and banging noises caused by a water hammer. We also recommend that you use water hammer arrestors.
- Remove the cartridge, Purge the water supply system for around 30 seconds, and then carefully reinstall the cartridge.