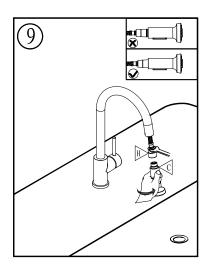

## Before you begin:

- Please take note of different standards and regulations that are dictated by your local plumbing codes. This product is certified in accordance with North American building codes.
- We insist that you use services of a professional plumber with experience in the installation of similar fixtures.
- Ensure that the piping system is well secured to prevent rattling, vibration and banging noises caused by a water hammer. We also recommend that you use water hammer arrestors.
- Remove the cartridge, Purge the water supply system for around 30 seconds, and then carefully reinstall the cartridge.