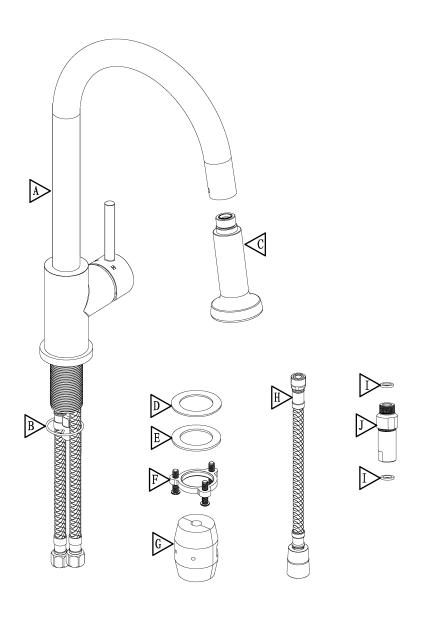

## Waterway diagram:

PURE QUALITY. PURE DESIGN.

Parts/Assembly

Model Name: TRAUN A

Model No: KF.16TN.0101