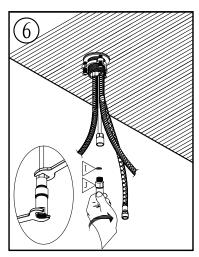

## Before you begin:

- Please take note of different standards and regulations that are dictated by your local plumbing codes. This product is certified in accordance with North American building codes.
- We insist that you use services of a professional plumber with experience in the installation of similar fixtures.
- Ensure that the piping system is well secured to prevent rattling, vibration and banging noises caused by a water hammer. We also recommend that you use water hammer arrestors.
- Remove the cartridge, Purge the water supply system for around 30 seconds, and then carefully reinstall the cartridge.