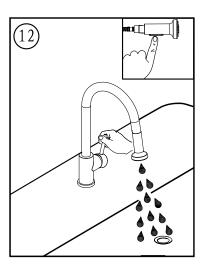

## Before you begin:

- Please take note of different standards and regulations that are dictated by your local plumbing codes. This product is certified in accordance with North American building codes.
- We insist that you use services of a professional plumber with experience in the installation of similar fixtures.
- Ensure that the piping system is well secured to prevent rattling, vibration and banging noises caused by a water hammer. We also recommend that you use water hammer arrestors.
- Remove the cartridge, Purge the water supply system for around 30 seconds, and then carefully reinstall the cartridge.