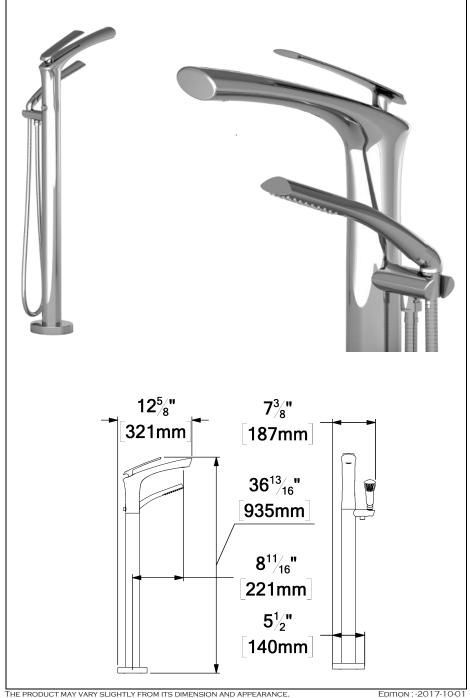

# Faucet: FL51-CR

#### **SPECIFICATION**

- MADE OF SOLID BRASS
- CERAMIC CARTRIDGE
- FEMALE 1/2IN CONNECTION
- PUSH-BUTTON DIVERTER

### **AVAILABLE OPTION**

N/D

#### **AVAILABLE FINISH**

CHROME

## CONNECTION

FEMALE 1/2IN CONNECTION

#### FLOW RATE

SPOUT: 34 L/MIN [8.5 GPM] @60PSI

HAND SHOWER: 9.5 L/MIN [2.5 GPM] @60 PSI

#### WARRANTY

PRODUCTS COVERED BY A FULL LIMITED LIFETIME WARRANTY AGAINST ALL MANUFACTURING DEFECTS.

FOR MORE INFORMATION ABOUT THE PRODUCT, OR BEFORE PROCEEDING TO ANY INSTALLATION PLEASE CONSULT THE INSTALLATION MANUAL.



Intertek ASME 112.118.1 / CSA B125.1



Phone: (450) 281-0581 | Toll free: 1 (855) 581-0581 | Fax: (450) 281-0588 | Email: support@tenzo.ca