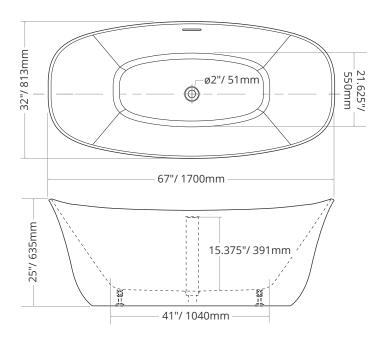

#### ITEM # THS-B22-67

 Length
 67"/ 1700mm

 Width
 32"/ 813mm

 Height
 25"/ 635mm

 Tolerance
 +/- 0.25"/ 6mm

 Water Depth
 15.375"/ 391mm

 Water Cap.
 ~75 gal (US)/ 263L

Weight 110lb / 49kg