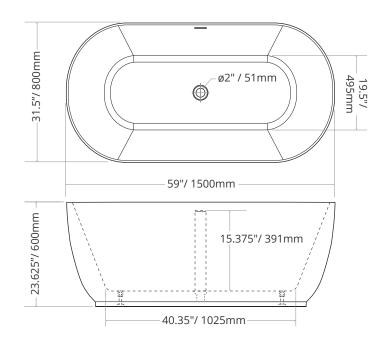

#### ITEM # THS-B28-60

Length 59"/ 1500mm Width 31.5"/ 800mm Height 23.625"/ 600mm **Tolerance** +/- 0.25"/ 6mm

Water Depth 15.375"/ 391 mm Water Cap. ~40 gal (US)/ 152L

Weight 100lb/ 45kg

Materials Acrylic, Fiberglass, Wood, Steel