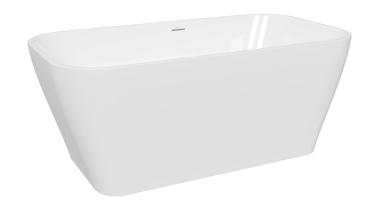

## Pheobe

Materials Acrylic, Fiberglass, Wood, Steel

Colour Brilliant White
Finish High Gloss

Overflow Integral, Finished Slot

**Installation** Freestanding

**Drain Assembly** Sold Separately