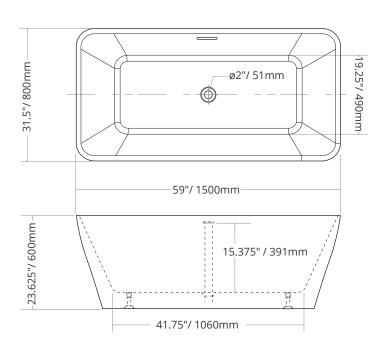

#### ITEM # THS-B30-60

 Length
 59"/ 1500mm

 Width
 31.5"/ 800mm

 Height
 23.625"/ 600mm

 Tolerance
 +/- 0.25"/ 6mm

Water Depth 15.375"/ 391mm

Water Cap. ~82 gal (US)/ 235L

Weight 115lb/ 44kg