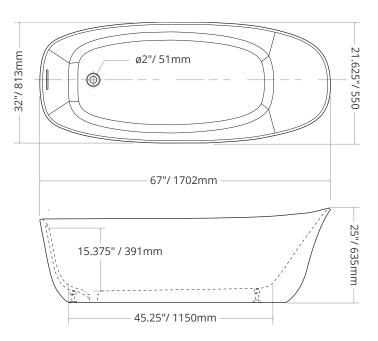

## Imogen

ITEM # THS-B02-67

 Length
 67"/ 1702mm

 Width
 32"/ 813mm

 Height
 25"/ 635mm

 Tolerance
 +/- 0.25"/ 6mm

 Water Depth
 15.375"/ 391mm

 Water Cap.
 ~64 gal (US)/ 242L