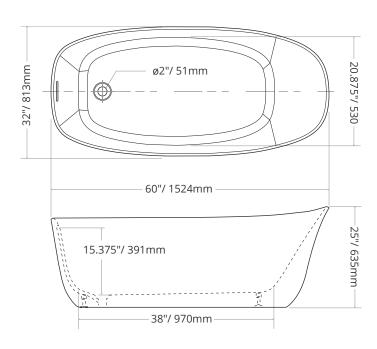

## Imogen

ITEM # THS-B02-60

 Length
 60"/ 1524mm

 Width
 32"/ 813mm

 Height
 25"/ 635mm

 Tolerance
 +/- 0.25"/ 6mm

Water Depth 15.375" / 391mm

Water Cap. ~55 US Gal. / 208L

Weight 100lb/ 46kg

Materials Acrylic, Fiberglass, Wood, Steel

Colour Brilliant White
Finish High Gloss

Overflow Integral, Finished Slot

**Installation** Freestanding

**Drain Assembly** Sold Separately