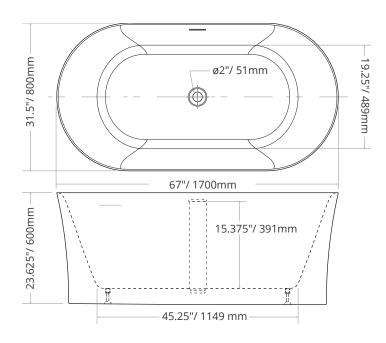

#### ITEM # THS-B26-67

 Length
 67"/ 1700mm

 Width
 31.5"/ 800mm

 Height
 23.625"/ 600mm

**Tolerance** +/- 0.25"/ 6mm

Water Depth 15.375"/ 391mmWater Cap. ~70 gal (US)/ 265L

Weight 100lb/ 46kg

Materials Acrylic, Fiberglass, Wood, Steel

Colour Brilliant White
Finish High Gloss

Overflow Integral, Finished Slot

**Installation** Freestanding

**Drain Assembly** Sold Separately