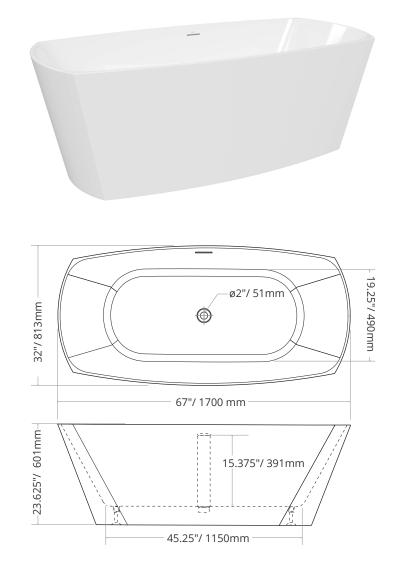

## Ensley ITEM # THS-B32-67

Length 67"/ 1700mm Width 32"/ 813mm Height 23.625"/ 600mm Tolerance +/- 0.25"/ 6mm Water Depth 15.375"/ 391mm Water Cap. ~82 gal (US)/ 310L Weight 115lb/ 52kg Materials Acrylic, Fiberglass, Wood, Steel Colour **Brilliant White** Finish **High Gloss** Overflow Integral, Finished Slot Installation Freestanding **Drain Assembly** Sold Separately