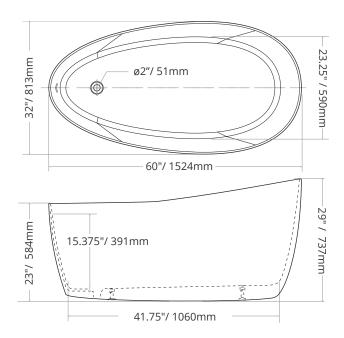

#### ITEM # THS-B01-60

 Length
 60"/ 1524mm

 Width
 32"/ 813mm

 Height
 29"/ 737mm

 Tolerance
 +/- 0.25"/ 6mm

 Water Depth
 15.375"/ 391mm

 Water Cap.
 ~64 gal (US)/ 240L

Weight 100lb/ 45kg