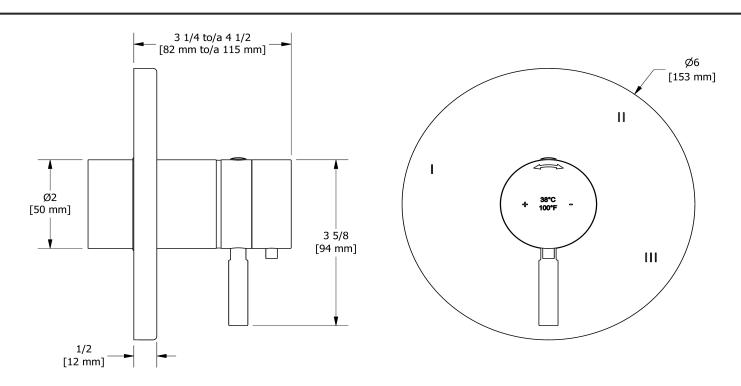

# **Specifications**

# **Descriptions**

- 6 positions (OFF, 1, 1 and 2, 2, 2 and 3, 3) share
- Trim only
- Thermostatic/pressure balance coaxial cartridge with check valves
- R45, R45-SPEX or R45-EX rough required to complete