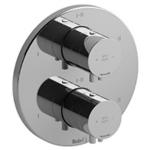

4-way Type T/P coaxial valve trim TRUTM46

## **Description**

- Trim only
- Available colors

#### • C : Chrome

• PN : Polished Nickel (PVD)