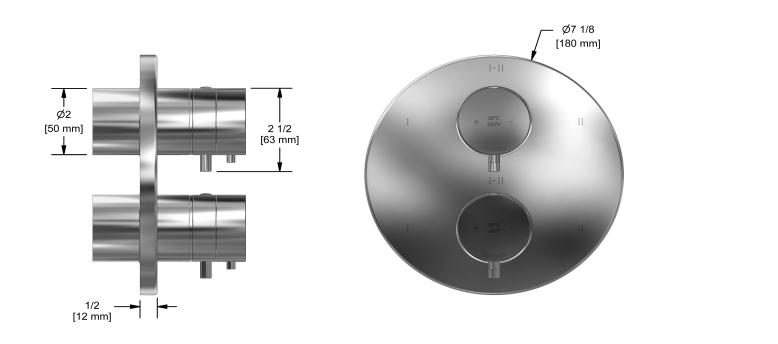

4-way Type T/P coaxial valve trim TRUTM46

## **Description**

- Trim only
- Available colors