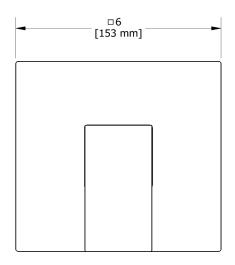

Type P (pressure balance) valve trim **TRF51** 

## **Descriptions**

- R51, R51-SPEX or R51-EX rough required to complete
- Trim only
- Ceramic cartridge and balancing spool with check valves
- Double action: flow and temperature control