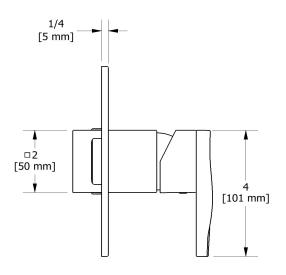

Type P (pressure balance) valve trim **TRF51** 

## **Descriptions**

- R51, R51-SPEX or R51-EX rough required to complete
- Trim only
- Ceramic cartridge and balancing spool with check valves
- Double action: flow and temperature control