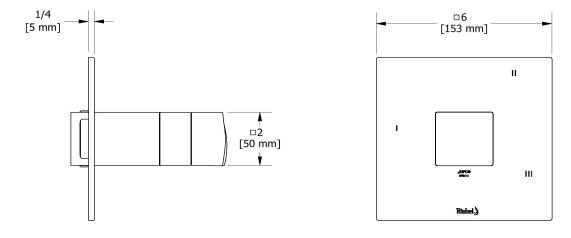

## Descriptions

- Trim only
- 6 positions (OFF, 1, 1 and 2, 2, 2 and 3, 3) share
- R45, R45-SPEX or R45-EX rough required to complete
- Thermostatic/pressure balance coaxial cartridge with check valves