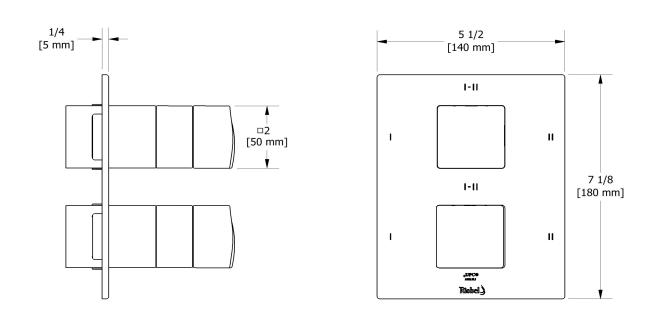

**TRF46** 

# **Specifications**

## **Description**

• Trim only

### Certifications

- CSA B125.1
- ASME A112.18.1
- ASSE 1016



## cUPC®



#### Sizes, models and finishes may differ from thoses presented.

### Warranty

This **Riobel Inc.** product you have purchased carries a Limited Lifetime Warranty on the chrome, PVD finish, blacks and all working parts and is guaranteed from the initial purchase date against all <u>manufacturing defects</u>. All other finishes, including plastic components, are guaranteed for one year. All electric and/or electronic parts are covered by a 5-year limited warranty.

#### **Customer Service**

Ontario, West Canada : 888-287-5354 Quebec, Maritimes, United States : 866-473-8442