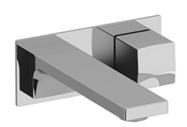

# **Specifications**

## **Description**

• Trim only

### Available flow

• 4.5 L/min, 1.2 gpm (US) 60psi \*
\*EPA certification applicable to the indicated model only\*

#### **Certifications**

- CSA B125.1
- NSF/ANSI standard 61 and 372
- ASME A112.18.1





#### Sizes, models and finishes may differ from thoses presented.

#### Warranty

This **Riobel Inc.** product you have purchased carries a Limited Lifetime Warranty on the chrome, PVD finish, blacks and all working parts and is guaranteed from the initial purchase date against all manufacturing defects. All other finishes, including plastic components, are guaranteed for one year. All electric and/or electronic parts are covered by a 5-year limited warranty.

#### **Customer Service**