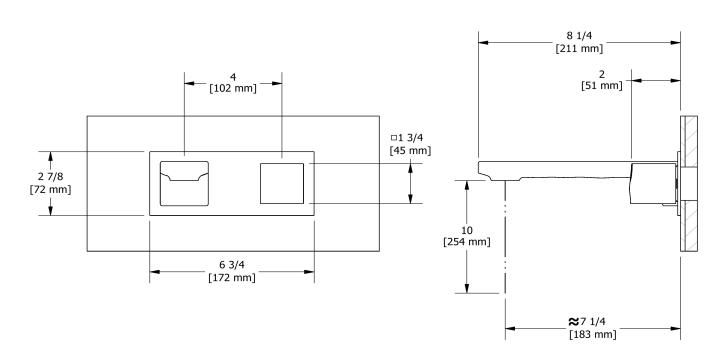

# **Specifications**

## **Description**

• Trim only

### Available flow

• 4.5 L/min, 1.2 gpm (US) 60psi \*
\*EPA certification applicable to the indicated model only\*

#### **Certifications**

- CSA B125.1
- NSF/ANSI standard 61 and 372
- ASME A112.18.1





#### Sizes, models and finishes may differ from thoses presented.

#### Warranty

This **Riobel Inc.** product you have purchased carries a Limited Lifetime Warranty on the chrome, PVD finish, blacks and all working parts and is guaranteed from the initial purchase date against all manufacturing defects. All other finishes, including plastic components, are guaranteed for one year. All electric and/or electronic parts are covered by a 5-year limited warranty.

#### **Customer Service**