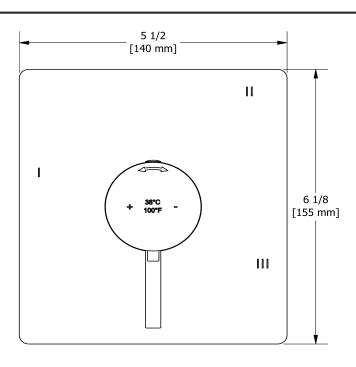

3-way no share Type T/P coaxial valve trim **TPATQ47** 

## **Descriptions**

- 6 positions (OFF, 1, 1 and 2, 2, 2 and 3, 3) share
- Trim only
- Thermostatic/pressure balance coaxial cartridge with check valves
- R45, R45-SPEX or R45-EX rough required to complete