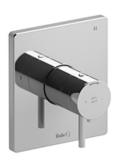

3-way no share Type T/P coaxial valve trim **TPATQ47** 

## **Descriptions**

- 6 positions (OFF, 1, 1 and 2, 2, 2 and 3, 3) share
- Trim only
- Thermostatic/pressure balance coaxial cartridge with check valves
- R45, R45-SPEX or R45-EX rough required to complete