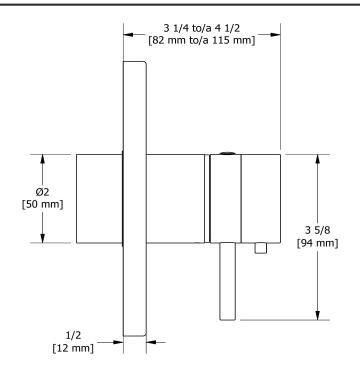

3-way no share Type T/P coaxial valve trim **TPATQ47** 

## **Descriptions**

- 6 positions (OFF, 1, 1 and 2, 2, 2 and 3, 3) share
- Trim only
- Thermostatic/pressure balance coaxial cartridge with check valves
- R45, R45-SPEX or R45-EX rough required to complete