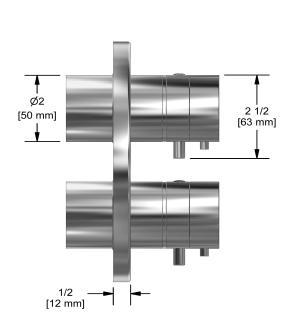

# **Specifications**

# **Description**

• Trim only

## Available colors

• C : Chrome

BN : Brushed Nickel (PVD)PN : Polished Nickel (PVD)

### **Certifications**

• CSA B125.1

• ASME A112.18.1

• ASSE 1016

• CMR248 Approval

CUPC®





Sizes, models and finishes may differ from thoses presented.

#### Warranty

This **Riobel Inc.** product you have purchased carries a Limited Lifetime Warranty on the chrome, PVD finish, blacks and all working parts and is guaranteed from the initial purchase date against all manufacturing defects. All other finishes, including plastic components, are guaranteed for one year. All electric and/or electronic parts are covered by a 5-year limited warranty.

#### **Customer Service**

Ontario, West Canada: 888-287-5354 Quebec, Maritimes, United States: 866-473-8442