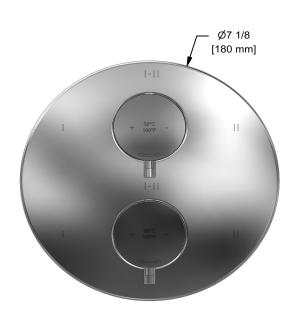

# **Specifications**

# **Description**

• Trim only

## Available colors

• C : Chrome

BN : Brushed Nickel (PVD)PN : Polished Nickel (PVD)

### **Certifications**

• CSA B125.1

• ASME A112.18.1

• ASSE 1016

• CMR248 Approval

CUPC®





Sizes, models and finishes may differ from thoses presented.

#### Warranty

This **Riobel Inc.** product you have purchased carries a Limited Lifetime Warranty on the chrome, PVD finish, blacks and all working parts and is guaranteed from the initial purchase date against all manufacturing defects. All other finishes, including plastic components, are guaranteed for one year. All electric and/or electronic parts are covered by a 5-year limited warranty.

#### **Customer Service**

Ontario, West Canada: 888-287-5354 Quebec, Maritimes, United States: 866-473-8442