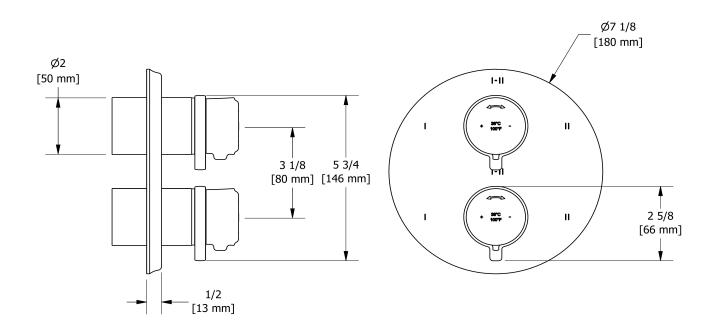

# **Specifications**

## **Description**

• Trim only

### Available colors

• C : Chrome

• CBK : Chrome/Black

• BN : Brushed Nickel (PVD)

• BNBK : Brushed Nickel (PVD)/Black

• PN: Polished Nickel (PVD)

• PNBK: Polished Nickel (PVD)/Black

#### **Certifications**

• CSA B125.1

• ASME A112.18.1

• ASSE 1016

ADA





#### Sizes, models and finishes may differ from thoses presented.

#### Warranty

This **Riobel Inc.** product you have purchased carries a Limited Lifetime Warranty on the chrome, PVD finish, blacks and all working parts and is guaranteed from the initial purchase date against all manufacturing defects. All other finishes, including plastic components, are guaranteed for one year. All electric and/or electronic parts are covered by a 5-year limited warranty.

#### **Customer Service**