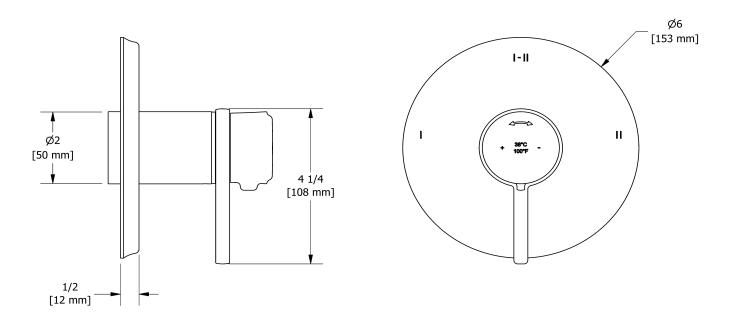

# **Descriptions**

- R23, R23-SPEX or R23-EX rough required to complete
- Trim only
- Thermostatic/pressure balance coaxial cartridge with check valves
- 4 positions (OFF, 1, 1 and 2, 2) share