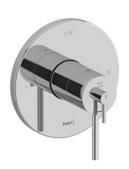

## **Descriptions**

- Thermostatic/pressure balance coaxial cartridge with check valves
- Trim only
- R23, R23-SPEX or R23-EX rough required to complete
- 4 positions (OFF, 1, 1 and 2, 2) share

## **Available colors**

• C : Chrome