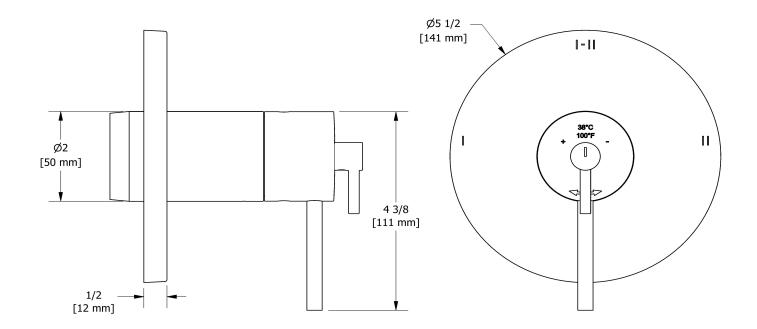

## **Descriptions**

- Thermostatic/pressure balance coaxial cartridge with check valves
- Trim only
- R23, R23-SPEX or R23-EX rough required to complete
- 4 positions (OFF, 1, 1 and 2, 2) share

### **Available flows**

- 24 L/min, 6.3 gpm (US) 60psi
- Type TP For use with shower heads rated at 7L/min (1.8 gpm) or higher