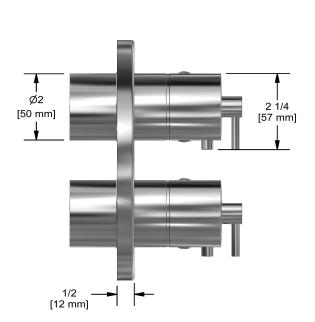

# **Specifications**

## **Description**

• Trim only

### Available colors

• C : Chrome

## Certifications

- CSA B125.1
- ASME A112.18.1
- ASSE 1016
- CMR248 Approval

cUPC®





Sizes, models and finishes may differ from thoses presented.

#### Warranty

This **Riobel Inc.** product you have purchased carries a Limited Lifetime Warranty on the chrome, PVD finish, blacks and all working parts and is guaranteed from the initial purchase date against all manufacturing defects. All other finishes, including plastic components, are guaranteed for one year. All electric and/or electronic parts are covered by a 5-year limited warranty.

#### **Customer Service**

Ontario, West Canada: 888-287-5354 Quebec, Maritimes, United States: 866-473-8442