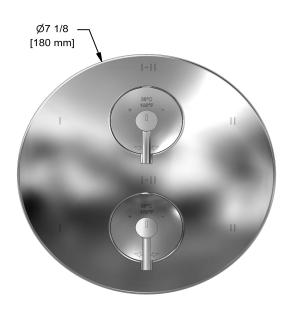

# **Specifications**

## **Description**

• Trim only

### Available colors

• C : Chrome

## Certifications

- CSA B125.1
- ASME A112.18.1
- ASSE 1016
- CMR248 Approval

cUPC®





Sizes, models and finishes may differ from thoses presented.

#### Warranty

This **Riobel Inc.** product you have purchased carries a Limited Lifetime Warranty on the chrome, PVD finish, blacks and all working parts and is guaranteed from the initial purchase date against all manufacturing defects. All other finishes, including plastic components, are guaranteed for one year. All electric and/or electronic parts are covered by a 5-year limited warranty.

#### **Customer Service**

Ontario, West Canada: 888-287-5354 Quebec, Maritimes, United States: 866-473-8442