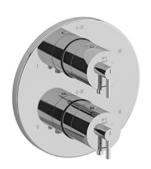

# **Specifications**

## **Description**

• Trim only

### Available colors

• C : Chrome

## Certifications

- CSA B125.1
- ASME A112.18.1
- ASSE 1016
- CMR248 Approval

cUPC®





Sizes, models and finishes may differ from thoses presented.

#### Warranty

This **Riobel Inc.** product you have purchased carries a Limited Lifetime Warranty on the chrome, PVD finish, blacks and all working parts and is guaranteed from the initial purchase date against all manufacturing defects. All other finishes, including plastic components, are guaranteed for one year. All electric and/or electronic parts are covered by a 5-year limited warranty.

#### **Customer Service**

Ontario, West Canada: 888-287-5354 Quebec, Maritimes, United States: 866-473-8442