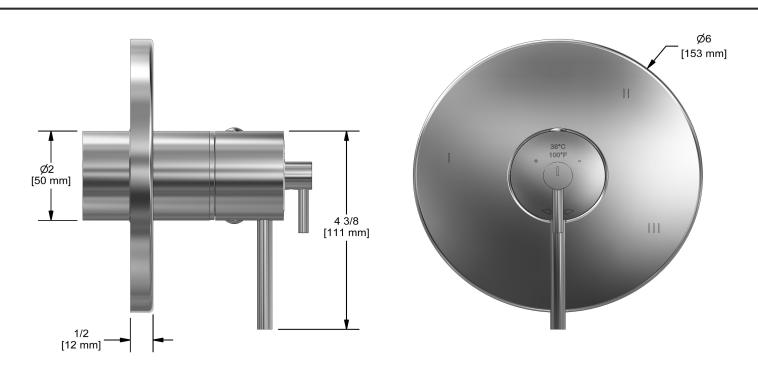

# **Descriptions**

- Trim only
- Thermostatic/pressure balance coaxial cartridge with check
- R45, R45-SPEX or R45-EX rough required to complete
- 6 positions (OFF, 1, 1 and 2, 2, 2 and 3, 3) share

#### Available flow

• 23 L/min, 6.0 gpm (US) 60psi

**Specifications** 