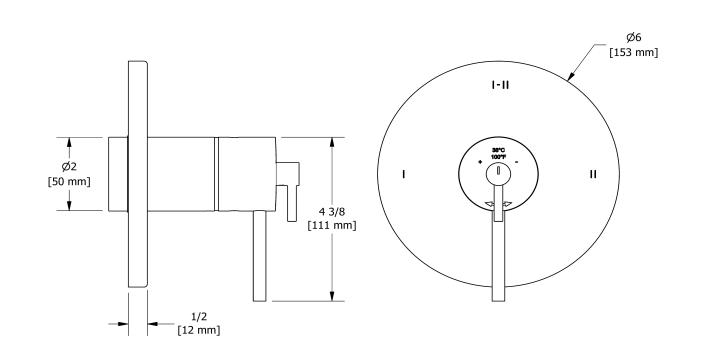

2-way Type T/P coaxial valve trim TGS23

## Descriptions

- Thermostatic/pressure balance coaxial cartridge with check valves
- Trim only
- R23, R23-SPEX or R23-EX rough required to complete
- 4 positions (OFF, 1, 1 and 2, 2) share