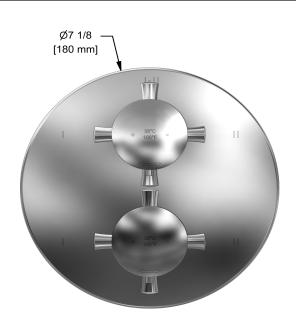

# **Specifications**

# **Description**

• Trim only

## Available colors

• C : Chrome

BN : Brushed Nickel (PVD)PN : Polished Nickel (PVD)

### **Certifications**

• CSA B125.1

• ASME A112.18.1

• ASSE 1016

• CMR248 Approval

**CUPC®** 





Sizes, models and finishes may differ from thoses presented.

#### Warranty

This **Riobel Inc.** product you have purchased carries a Limited Lifetime Warranty on the chrome, PVD finish, blacks and all working parts and is guaranteed from the initial purchase date against all manufacturing defects. All other finishes, including plastic components, are guaranteed for one year. All electric and/or electronic parts are covered by a 5-year limited warranty.

#### **Customer Service**

Ontario, West Canada: 888-287-5354 Quebec, Maritimes, United States: 866-473-8442