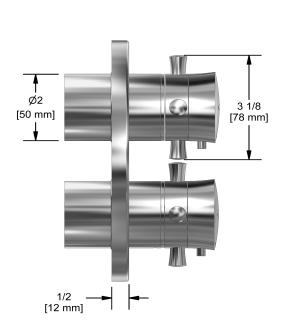

# **Specifications**

# **Description**

• Trim only

## Available colors

• C : Chrome

BN : Brushed Nickel (PVD)PN : Polished Nickel (PVD)

### **Certifications**

• CSA B125.1

• ASME A112.18.1

• ASSE 1016

• CMR248 Approval

**CUPC®** 





Sizes, models and finishes may differ from thoses presented.

#### Warranty

This **Riobel Inc.** product you have purchased carries a Limited Lifetime Warranty on the chrome, PVD finish, blacks and all working parts and is guaranteed from the initial purchase date against all manufacturing defects. All other finishes, including plastic components, are guaranteed for one year. All electric and/or electronic parts are covered by a 5-year limited warranty.

#### **Customer Service**

Ontario, West Canada: 888-287-5354 Quebec, Maritimes, United States: 866-473-8442