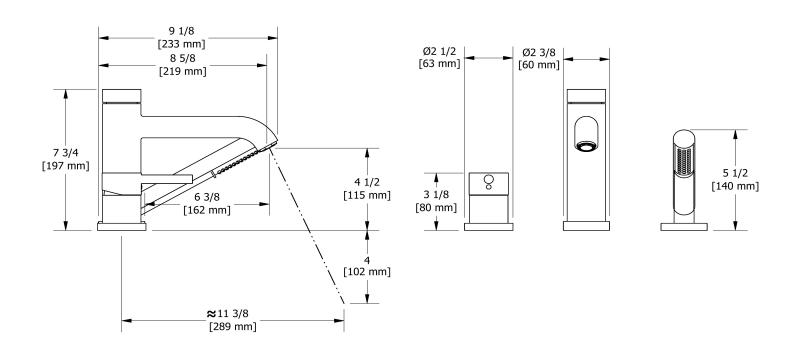

3-piece deck-mount tub filler with hand shower trim **TCS10** 

# Descriptions

- Trim only
- 1-jet hand shower/scale-free
- Available summer 2016