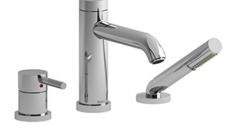

3-piece deck-mount tub filler with hand shower trim **TCS10** 

# Descriptions

- Trim only
- 1-jet hand shower/scale-free
- Available summer 2016

## Available colors

- C : Chrome
- BN : Brushed Nickel (PVD)